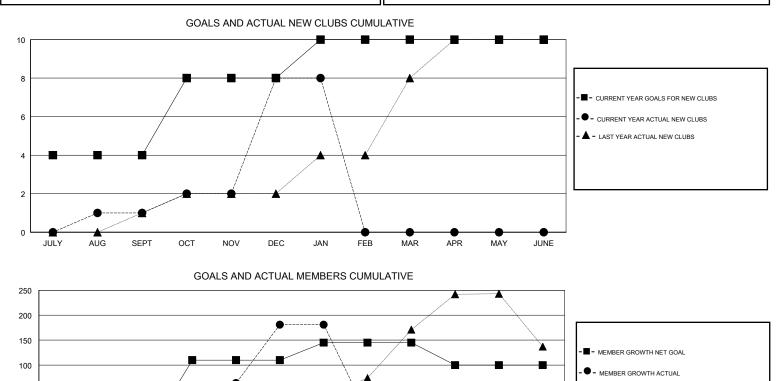

## LOCATION REP OF SRI LANKA

GMT CA

| Clubs                 |               |           |               | Members               |                           |                         |                                                    |  |
|-----------------------|---------------|-----------|---------------|-----------------------|---------------------------|-------------------------|----------------------------------------------------|--|
| RESULTS FOR 2017-2018 |               |           |               | RESULTS FOR 2017-2018 |                           |                         |                                                    |  |
| QUARTER               | NEW CLUB GOAL | NEW CLUBS | DROPPED CLUBS | QUARTER               | MEMBER GROWTH NET<br>GOAL | MEMBER GROWTH<br>ACTUAL | DROPPED<br>MEMBERS ACTUAL<br>(including transfers) |  |
| JULY/AUG/SEPT         | 4             | 1         | 0             | JULY/AUG/SEPT         | -35                       | 119                     | 146                                                |  |
| OCT/NOV/DEC           | 4             | 7         | 1             | OCT/NOV/DEC           | 145                       | 268                     | 38                                                 |  |
| JAN/FEB/MAR           | 2             | 0         | 1             | JAN/FEB/MAR           | 35                        | 29                      | 28                                                 |  |
| APR/MAY/JUNE          | 0             | 0         | 0             | APR/MAY/JUNE          | -45                       | 0                       | 0                                                  |  |